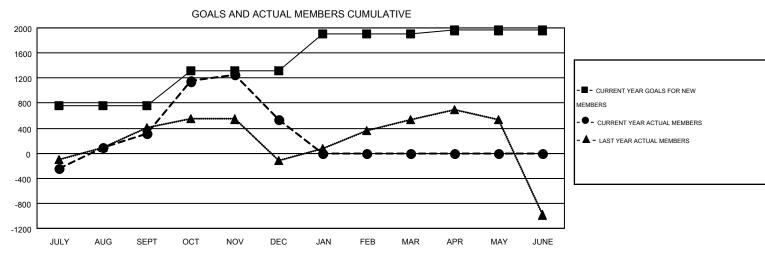

| Members               |                    |                               |                    |                  |  |  |  |  |  |
|-----------------------|--------------------|-------------------------------|--------------------|------------------|--|--|--|--|--|
| RESULTS FOR 2014-2015 |                    |                               |                    |                  |  |  |  |  |  |
| QUARTER               | NEW MEMBER<br>GOAL | CHARTER AND NEW MEMBERS ADDED | DROPPED<br>MEMBERS | NET<br>GAIN/LOSS |  |  |  |  |  |
| JULY/AUG/SEPT         | 758                | 1,370                         | 1,056              | 314              |  |  |  |  |  |
| OCT/NOV/DEC           | 557                | 1,419                         | 1,204              | 215              |  |  |  |  |  |
| JAN/FEB/MAR           | 583                | 0                             | 0                  | 0                |  |  |  |  |  |
| APR/MAY/JUNE          | 63                 | 0                             | 0                  | 0                |  |  |  |  |  |