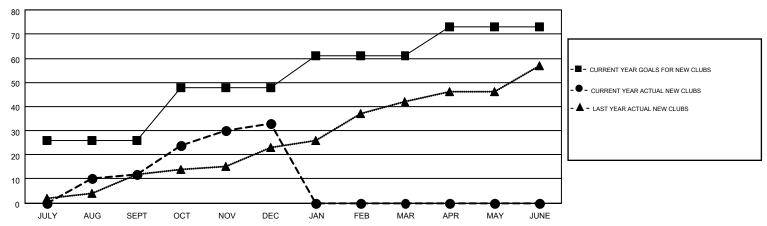

## GOALS AND ACTUAL NEW CLUBS CUMULATIVE

DROPPED

CLUBS

11

29

0

0

| DROPPED CLUBS: 40 |       | 418 CLUBS OF 806 ADDED 1 OR MORE<br>NEW MEMBERS | GENDER DISTRIBUTION  |                 |        |
|-------------------|-------|-------------------------------------------------|----------------------|-----------------|--------|
|                   |       |                                                 | MALE                 | 20,157 (74.03%) |        |
|                   |       |                                                 | FEMALE               | 7,071 (25.97%)  |        |
| DROPPED MEMBERS   |       |                                                 |                      |                 |        |
| DECEASED          | 36    | OLIOKUEDE FOR UEALTU                            |                      |                 |        |
| CLUB CANCELLED    | 761   | CLICK HERE FOR HEALTH ASSESSMENT DATA           | FAMILY UNIT MEMBERS  |                 | 11,552 |
| OTHER             | 1,463 |                                                 | HEAD OF HOUSEHOLD    |                 | 5,150  |
| TOTAL             | 2,260 |                                                 | NON-HEAD OF HOUSEHOL | .D              | 6,402  |